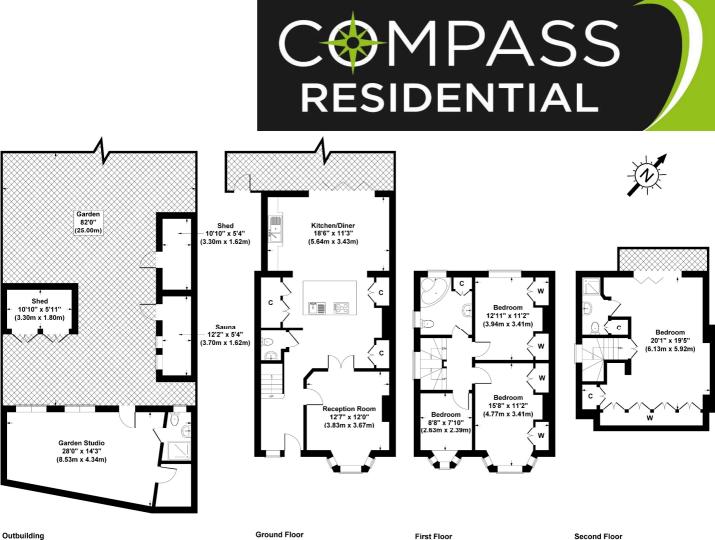

Orchard Avenue, London, N20 Gross Internal Area Main House = 1711 sq ft / 159 sq metres Outbuilding = 517 sq ft / 48 sq metres Total = 2228 sq ft / 207 sq metres Not to Scale. Produced by The Plan Portal 2024 For Illustrative Purposes Only.